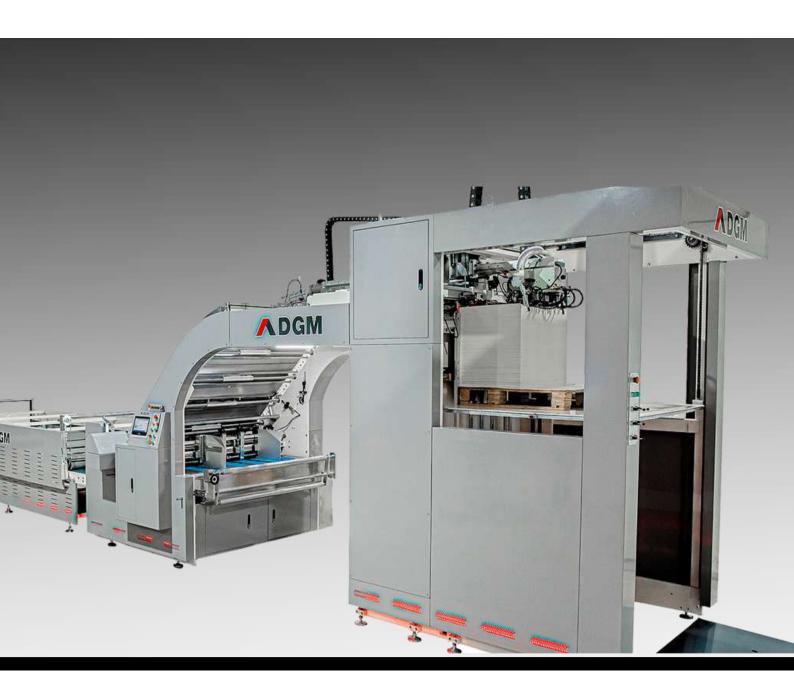

## FULLY AUTOMATIC HIGH SPEED LAMINATING MACHINE

Ultra-fast job change-over, suitable for small to large run. High precision, user friendly. Corrugated with cardboard, cardboard with cardboard, cardboard with greyboard, all types of laminating jobs can be easily handled on Smartflute.

# A high capacity production solution

Servo control front lays with electronic sensors for sheet registration.

Ensures precise positioning and alignment of the carton sheets before they are fed into the laminating process.

Substrate feeding with vacuum and servo motor intermittent driven system.

Servo motor driven suction feed head for top sheet, able to run large format.