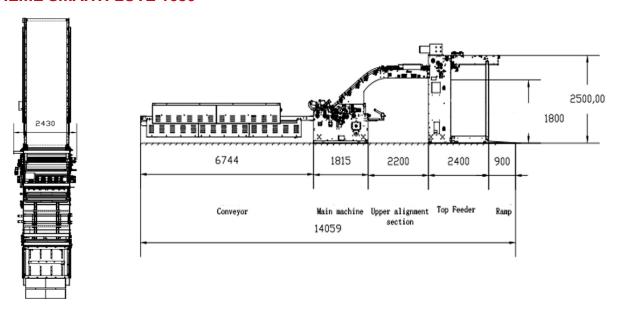

#### **SCHEME SMARTFLUTE 1650**

#### **Processed materials**

| Top Feeder               | Cardboard 120 - 600 gsm                    |         |
|--------------------------|--------------------------------------------|---------|
| Bottom Feeder            | Cardboard 300 - 800 gsm                    |         |
|                          | Corrugated board types W, E, F, B,         |         |
|                          | C, A & 5 layers                            |         |
| Functionality            |                                            |         |
| Able to mount            | Paper to Cardboard  Cardboard to Cardboard |         |
|                          |                                            |         |
| Paper to Flute           |                                            |         |
|                          | Cardboard to Flute                         |         |
| Capability               |                                            |         |
| Paper size from 410 to 1 | 1650 mm                                    |         |
| Machine speed max. 16    | 0 m/min                                    |         |
| Accurancy +/- 1.5 mm     |                                            |         |
| Dimensions & weight      | 1450                                       | 1650    |
| Length                   | 13.66 m                                    | 13.66 m |
| Width                    | 2.23 m                                     | 2.43 m  |
| Height                   | 2.5 m                                      | 2.50 m  |
| Weight                   | 10 Ton                                     | 11 Ton  |
| Installation             |                                            |         |
| Power supply             | 30 kW                                      | 30 kW   |
|                          |                                            |         |