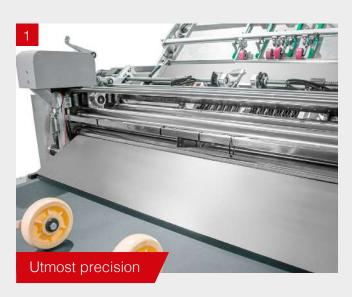

# A high capacity production solution

Servo control front lays with electronic sensors for sheet registration.

Ensures precise positioning and alignment of the carton sheets before they are fed into the laminating process.