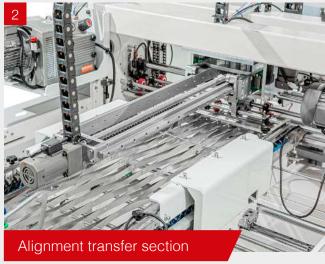

# A high capacity production solution

Servo control front lays with electronic sensors for sheet registration.

Ensures precise positioning and alignment of the carton sheets before they are fed into the laminating process.