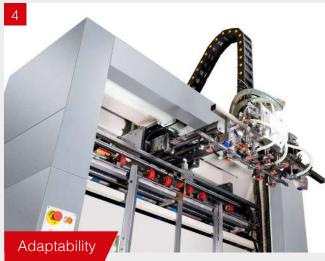

Substrate feeding with vacuum and servo motor intermittent driven system.

Servo motor driven suction feed head for top sheet, able to run large format.