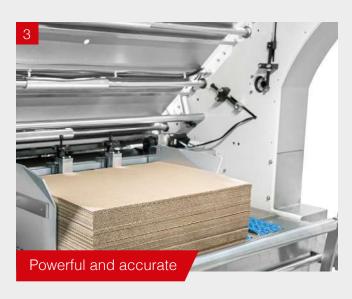

# A high capacity production solution

Servo control front lays with electronic sensors for sheet registration.

Ensures precise positioning and alignment of the carton sheets before they are fed into the laminating process.