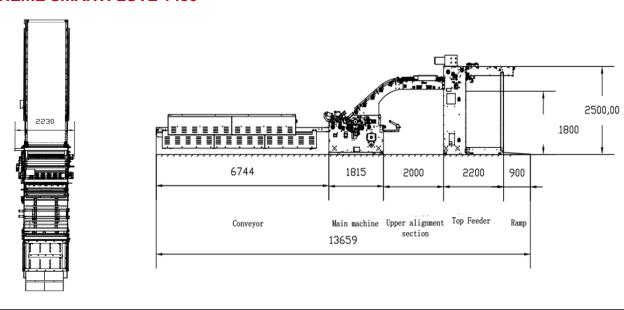

#### **SCHEME SMARTFLUTE 1450**

#### **Processed materials**

| Top Feeder               | Cardboard 120 - 600 gsm                    |         |
|--------------------------|--------------------------------------------|---------|
| Bottom Feeder            | Cardboard 300 - 800 gsm                    |         |
|                          | Corrugated board types W, E, F, B,         |         |
|                          | C, A & 5 layers                            |         |
| Functionality            |                                            |         |
| Able to mount            | Paper to Cardboard  Cardboard to Cardboard |         |
|                          |                                            |         |
| Paper to Flute           |                                            |         |
|                          | Cardboard to Flute                         |         |
| Capability               |                                            |         |
| Paper size from 410 to 1 | 1650 mm                                    |         |
| Machine speed max. 16    | 0 m/min                                    |         |
| Accurancy +/- 1.5 mm     |                                            |         |
| Dimensions & weight      | 1450                                       | 1650    |
| Length                   | 13.66 m                                    | 13.66 m |
| Width                    | 2.23 m                                     | 2.43 m  |
| Height                   | 2.5 m                                      | 2.50 m  |
| Weight                   | 10 Ton                                     | 11 Ton  |
| Installation             |                                            |         |
| Power supply             | 30 kW                                      | 30 kW   |
|                          |                                            |         |